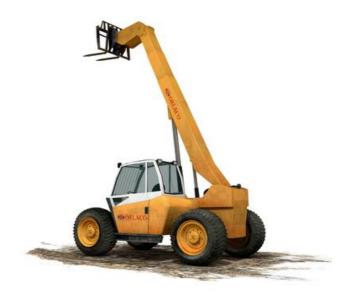

## CAMERA KITS FOR TELEHANDLERS

REVERSING-T Reversing camera system for telehandler

- Analog PAL/NTSC
- Digital HD
- Reversing, reversing-side and tool view systems
- Active reversing and active reversing-side view

## PRODUCT DESCRIPTION

The working position of the mast on telehandlers cause significant limitation of the field of vision, to the right and rear of the machine. Gaining a satisfactory view of the attachment during maneuvering of forks is, after all, not optional. Orlaco supply a range of camera kits to compensate these vision loses and enable viewing in these area.